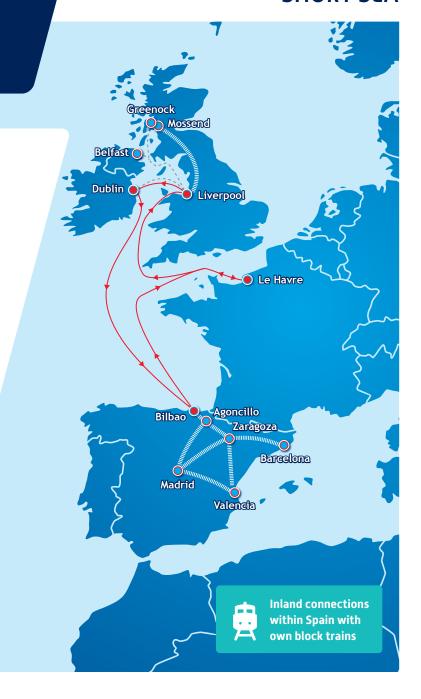

## Connecting Spain with the United Kingdom and Ireland

- Competitive transit times
- One dedicated vessel in 7 or 8-day rotation
- Key ports: Bilbao, Le Havre, Liverpool and Dublin
- Seamless onward rail connections
   Bilbao <> Barcelona, Valencia, Madrid,
   Zaragoza and Agoncillo (La Rioja)
- Reliable & secure equipment
  Also for perishable cargo
- Cross-docking facilities available
- Last mile delivery
   With dedicated haulage fleet
- Port centric warehousing
- Local presence in all ports (except Le Havre)
- Rail connections to Scotland Mossend in 7,5 hours
- Irish Sea connectivity to Belfast

| Transit Time | Bilbao | Le Havre | Liverpool | Dublin |
|--------------|--------|----------|-----------|--------|
| Bilbao       | _      | 3 days   | 5 days    | 6 days |
| Le Havre     | 6 days | -        | 2 days    | 3 days |
| Liverpool    | 5 days | 7 days   | -         | -      |
| Dublin       | 3 days | 6 days   | -         | -      |

Note: The arrival and departure days are included in the total transit time.

| Rail - 3x per week | Mossend   | Liverpool |
|--------------------|-----------|-----------|
| Liverpool          | 7,5 hours | -         |
| Mossend            | -         | 7,5 hours |