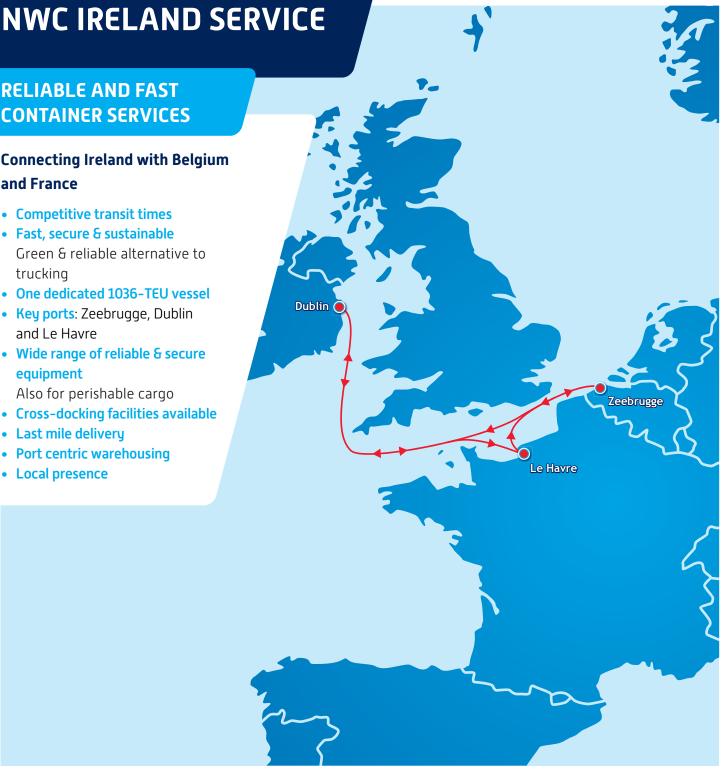

## **RELIABLE AND FAST CONTAINER SERVICES**

**Connecting Ireland with Belgium** and France

- Competitive transit times
- Fast, secure & sustainable Green & reliable alternative to trucking
- One dedicated 1036-TEU vessel
- Key ports: Zeebrugge, Dublin and Le Havre
- Wide range of reliable & secure equipment Also for perishable cargo
- Cross-docking facilities available
- Last mile delivery
- Port centric warehousing
- Local presence