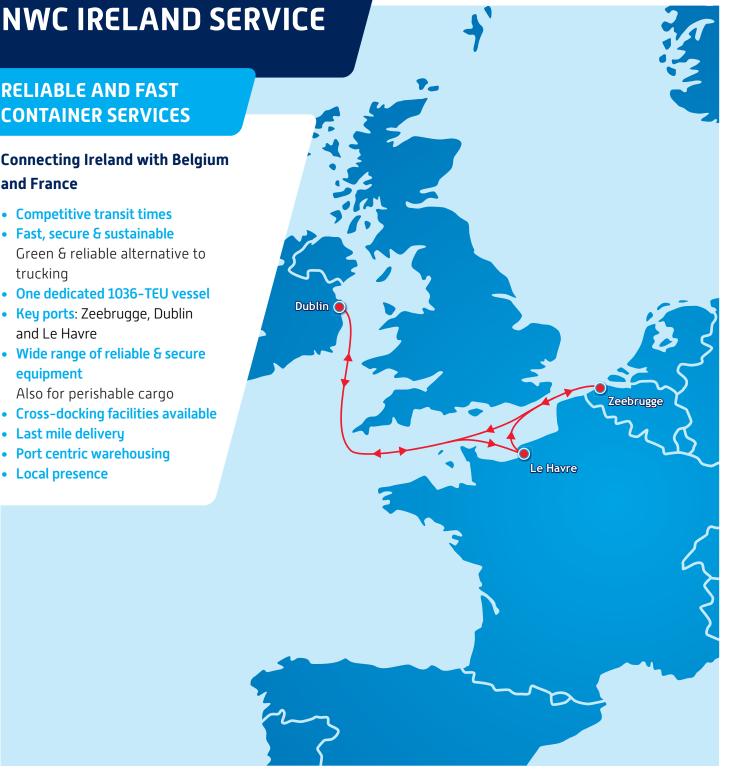

## **RELIABLE AND FAST CONTAINER SERVICES**

**Connecting Ireland with Belgium** and France

- Competitive transit times
- Fast, secure & sustainable Green & reliable alternative to trucking
- One dedicated 1036-TEU vessel
- Key ports: Zeebrugge, Dublin and Le Havre
- Wide range of reliable & secure equipment Also for perishable cargo
- Cross-docking facilities available
- Last mile delivery
- Port centric warehousing
- Local presence