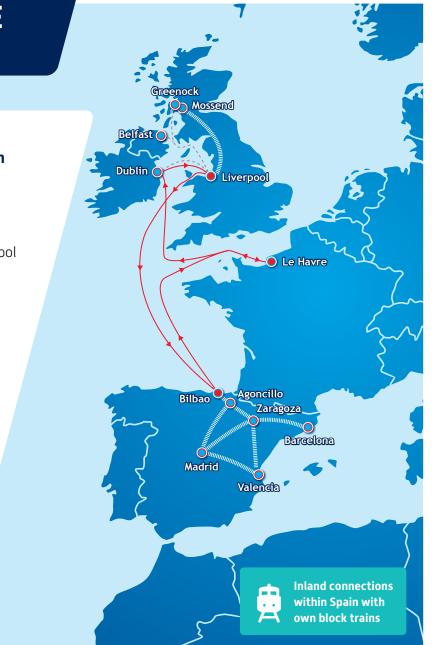

## Connecting Spain with the United Kingdom and Ireland

- Competitive transit times
- One dedicated vessel in 7 or 8-day rotation
- Key ports: Bilbao, Le Havre, Dublin and Liverpool
- Seamless onward rail connections
  Bilbao <> Barcelona, Valencia, Madrid,
  Zaragoza and Agoncillo (La Rioja)
- Reliable & secure equipment Also for perishable cargo
- Cross-docking facilities available
- Last mile delivery With dedicated haulage fleet
- Port centric warehousing
- Local presence in all ports (except Le Havre)
- Rail connections to Scotland Mossend in 7,5 hours
- Irish Sea connectivity to Belfast

| Transit Time | Dublin | Liverpool | Bilbao |
|--------------|--------|-----------|--------|
| Dublin       | -      | -         | 5 days |
| Liverpool    | -      | -         | 3 days |
| Bilbao       | 5 days | 6 days    | -      |

Note: The arrival and departure days are included in the total transit time.

| Rail – 3x per week | Mossend   | Liverpool |
|--------------------|-----------|-----------|
| Liverpool          | 7,5 hours | -         |
| Mossend            | -         | 7,5 hours |