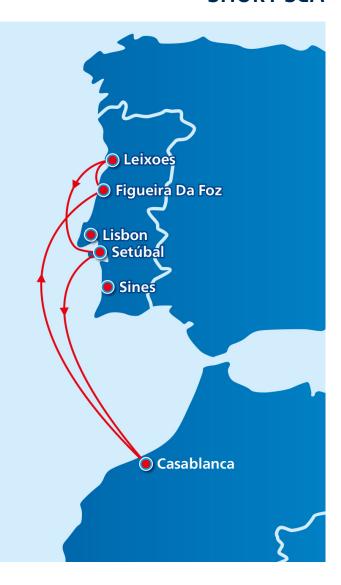

## Connecting Portugal and Morocco

- Excellent transit times
- Fast, secure & sustainable
   Green & reliable alternative to road transport
- Dedicated 650-TEU vessel
- Includes key ports
   Leixões, Figueira da Foz, Lisbon, Setúbal,
   Sines and Casablanca
- Cross-docking facilities available
- Final mile delivery
   Dedicated haulage fleet
- Port centric warehousing

| Transit times   | Leixões | Figueira da Foz | Setúbal | Casablanca |
|-----------------|---------|-----------------|---------|------------|
| Leixões         | -       | 6 days          | 1 day   | 3 days     |
| Figueira da Foz | 1 day   | -               | 2 days  | 4 days     |
| Setúbal         | 5 days  | 4 days          | -       | 2 days     |
| Casablanca      | 3 days  | 2 days          | 5 days  | -          |

| Sailing schedule | Day             |  |
|------------------|-----------------|--|
| Setúbal          | Sunday          |  |
| Casablanca       | Monday          |  |
| Figueira da Foz  | Thursday/Friday |  |
| Leixões          | Friday/Saturday |  |